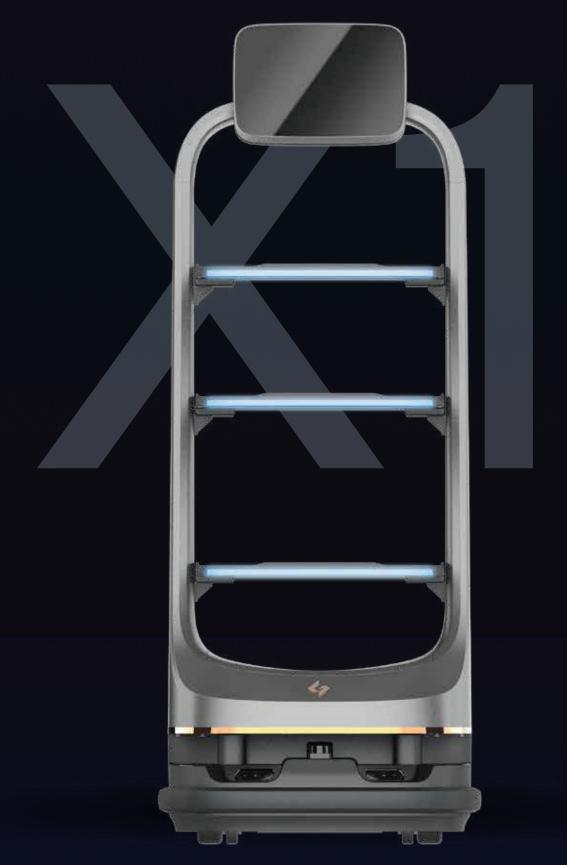

**Delivery X1/X1 Pro** Where Technology Meets Affordability SHORT-TERM ROI

# **Bring productivity up** and costs down

With a load capacity up to 30kg, Delivery X1 can serve several tables at one go. It has a long uptime backed by large-capacity LFP batteries, and calculates the most efficient path to save energy consumption. These, plus X1's affordable price, promise a quick ROI and help you cut down operating costs in a short time.

•Up to 30kg load capacity •14-20 hour uptime •Keenly priced